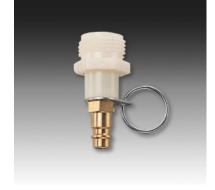

## SPECIFICATIONS

Product Description: Part Number: Style: LOW PRESSURE FLOW ADAPTER 9910-11 FITTING

## **GENERAL DESCRIPTION:**

For use with a low pressure supplied air respirator. Our Low Pressure Flow Adapter allows the hood to connect to an breathing air pump or any low-pressure air source.

## **CONSTRUCTION:**

<tbody:</tr>Body:Plastic threaded fittingFitting:OBACBelt:Nylon with clip assembly