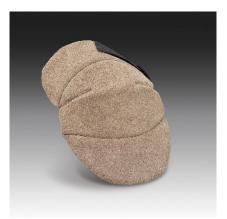

## **GENERAL DESCRIPTION:**

Our abrasion-resistant leather knee pads are designed for superior comfort and support while offering maximum protection. Strong and lightweight construction allows you to wear them comfortably all day. The soft cushion back adds extra comfort. Because of its resistance to heat and fire our leather knee pad is ideal for welders or any construction application such as concrete work.

## EXTERIOR SHELL:

- Tan suede leather front
- Black nylon "velvet" back
- Durable
- Flexible