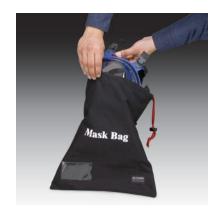

## **GENERAL DESCRIPTION:**

This easy to store bag is made with cotton outer fabric and fleece inside to protect mask. A clear plastic window pocket allows for business card identification. Designed with a drawstring closure, an added locking device feature and special hook which allows you to hang the bag when stored. Will fit all full-size mask respirators.

## **BAG**:

- Cotton outer material
- Fleece inside to protect mask
- Clear plastic window pocket
- Drawstring closure
- Extra locking device feature
- Special hook to hang bag
- Fits all full-size masks
- Size: 16" x 14" (40.6 cm x 35.5 cm)