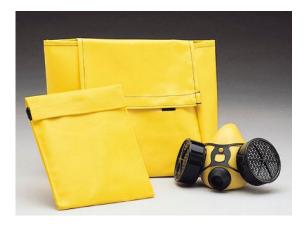

## SPECIFICATIONS

Product Description: Part Number: Style: RESPIRATOR AND EQUIPMENT CARRY BAGS 2010, 2020 REUSABLE

## **GENERAL DESCRIPTION:**

Allegro's carry bags are belt mounted for carrying respirators, gloves, goggles and small tool. They are available in half mask and full mask sizes.

## BAG:

- Lightweight nylon reinforced vinyl fabric
- Hook and loop closure
- Protects equipment from dust and moisture

| Part Number | Description         | Dimensions   |              |               |
|-------------|---------------------|--------------|--------------|---------------|
|             |                     | Width        | Depth        | Height        |
| 2010        | Half Mask Carry Bag | 7" (17.7 cm) | 5" (12.7 cm) | 9" (22.8 cm)  |
| 2020        | Full Mask Carry Bag | 9" (22.8 cm) | 5" (12.7 cm) | 11" (27.9 cm) |