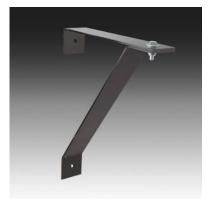

## **GENERAL DESCRIPTION:**

Our metal Wall Mount is made from Cold Rolled Steel (CRS) and is designed to mount either of our 18" or 22" (45.7 cm or 55.9 cm) High Output Fans. Fan mounting hardware is included while mounting hardware to the surface is not.

## **CONSTRUCTION:**

- 1/4" (0.635 cm) Cold Rolled Steel (CRS)
- 17 lbs. (7.7 kg)
- Fan mounting hardware is made from zinc plated steel
- Strong enough to be used w/ our 18" (45.7 cm) or 22" (55.9 cm) High Output Fans