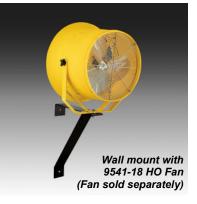

## **GENERAL DESCRIPTION:**

Our metal Wall Mount is made from Cold Rolled Steel (CRS) and is designed to mount either of our 18" or 22" (45.7 cm or 55.9 cm) High Output Fans. Fan mounting hardware is included while mounting hardware to the surface is not.

## **DIMENSIONS:**

**USED WITH:** 

 9541-18
 18" High Output Fan

 9541-22
 22" High Output Fan