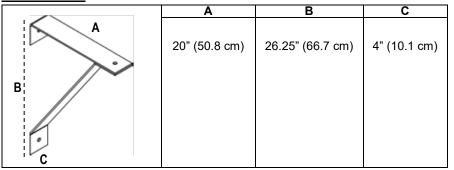

## **DIMENSIONS:**

**USED WITH:** 

 9541-18
 18" High Output Fan

 9541-22
 22" High Output Fan