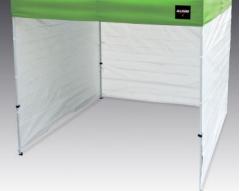

# SIDE WALL KIT

# INCLUDES:

- Stakes and ropes
- Storage bag with wheels for easy transport
- Full truss design, ABS clips, and lock reinforcement for strength and durability

- Color: White
- Material: Made of 210D Polyester
- Meets: CPAI-84 Code
- Straps: Hook and loop