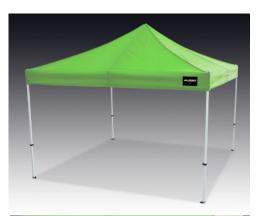

### **GENERAL DESCRIPTION:**

The Utility Hi Viz Green Canopy Shelter is the perfect instant canopy for anyone looking for a great quality shelter at an affordable price. Ideal for utilities, confined space or any workplace where a portable shelter is needed. The Utility Canopy Shelter is made to last with high quality construction. Built with a lightweight steel frame, full truss ceiling design and a durable Hi-Viz Green polyester canopy top.

#### CANOPY SHELTER MATERIAL:

- Hi-Viz Green color for high visibility.
- 500D polyester top
- Water- and fire-resistant fabric top
- 100% UV protection
- Meets CPAI-84 Code

#### FRAME:

- Powder-coated steel
- Rust proof ABS foot pads deliver greater ground stability
- No tools needed for set-up
- Pull pin leg adjusters offer easy height adjustment and leveling capacity

# **DIMENSIONS & WEIGHT:**

- Dimensions: 10' x 10' x 72" (3.04 m x 3.04 m), lowest tress 7'1" (2.15 m) peak height 11' (3.35 m)
- Weight: 53 lbs (24 kg)

**OPTIONAL:** (PN 9403-11: Side Wall Kit (Includes 2 Side Walls & 1 Back Panel)