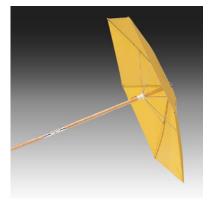

# **SPECIFICATIONS**

Product Description: Part Number: Style: UMBRELLA 9403-01 ECONOMY

# **GENERAL DESCRIPTION:**

Using the same heavy-duty safety yellow vinyl as the Deluxe Umbrella, the Economy model uses a strong, pointed 84" (213.36 cm) two-part wood pole, is 68" (172.7 cm) in diameter and collapses to 4' x 6" (1.21 m x 15.2 cm) in diameter.

## **MATERIAL:**

- Tough Vinyl Cover
- Waterproof

#### FRAME:

- Steel ribs
- 6 Ribs, covers 68" (172.7 cm) diameter
- Collapses to 4' x 6" (1.21 m x 15.2 cm) diameter

## POLE:

- Two parts
- Pointed end
- Sturdy hardwood
- 84" (213.36 cm) length