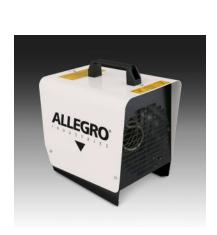

# **GENERAL DESCRIPTION:**

The lightweight Tent Heater offers the rugged, heavy-duty design of all steel housing with all-enclosed tube heating elements and a sealed motor for maximum durability. This powerful heater will raise the air temperature in an Allegro Work Tent by approximately 50° F (10° C).

# **CONSTRUCTION:**

- Rigid metal housing
- Powder coated white
- Metal grid exhaust outlet
- Plastic handle
- 5 blade fan