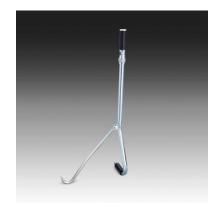

## SPECIFICATIONS

Product Description: Part Number: Style: LID LIFTER, MANHOLE 9401-20 HOOK

## **GENERAL DESCRIPTION:**

The toughest manhole covers are easy to move with this one-piece lifter. It features a long all-steel handle that provides useful leverage when removing and replacing manhole covers. To help with storage, the hook recesses and locks into pole.

## **CONSTRUCTION:**

- 21" (53.3 cm) all steel alloy hook
- Heat treated steel for strength
- Hardened cadmium-plated to reduce rusting
- Lockable hook for convenient storage
- Rubber grip on handle
- Rubber foot to minimize slippage
- Support leg angled 6" (15.2 cm) for leverage