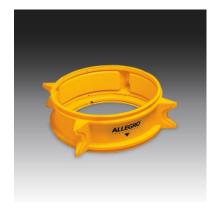

## **GENERAL DESCRIPTION:**

The High Impact Polymer Shield is constructed of rugged, lightweight polyethylene with bright yellow material that resists fading. The Manhole Shield is made to keep water and mud out of manholes. Can be used with Allegro Guard Rail and Shield Retainers.

## **SHIELD:**

- Bright yellow for easy visibility
- Rugged and lightweight
- Polyethylene material

## **FEATURES:**

- Bright yellow material that resists fading
- Will fit 28" (71.1cm), 30" (76.2cm), and 32" (81.2cm) diameter manholes
- Inflatable watertight seal
- 4-outrigger support gussets that stabilize the shield
- 12" (30.4cm) tall to keep water and mud out of manhole