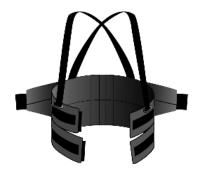

#### **DESCRIPTION:**

Flexbak helps reduce back stress and strain with a design so unique, it's patented. Its three-part support is key to a system that provides maximum back support with ease and movement. Because no two bodies are the same, this 9" (22.8 cm) medical-style truss uses two internal support panels above and below the waist surrounded by an elastic third panel. These combine to produce maximum bracing without pinching or riding up and stays deliver firm, continuous lower back and abdominal support. Hand washable.

#### **BACK:**

- Nine inch wide
- Medical grade truss elastic

#### **CLOSURE:**

Two-part hook and loop closures

#### SUSPENDERS:

- 1" (2.5 cm) nylon removable
- Breakaway
- Fully adjustable
- Non-elastic
- Hook and loop closures

#### **STAYS:**

2 each molded Polypropylene

### **TENSION:**

2 single system pull straps