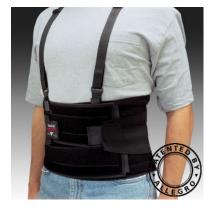

#### **DESCRIPTION:**

Flexbak helps reduce back stress and strain with a design so unique, it's patented. Its three-part support is key to a system that provides maximum back support with ease and movement. Because no two bodies are the same, this 9" (22.8 cm) medical-style truss uses two internal support panels above and below the waist surrounded by an elastic third panel. These combine to produce maximum bracing without pinching or riding up and stays deliver firm, continuous lower back and abdominal support. Hand washable.

#### **BACK:**

- Nine inch wide
- Medical grade truss elastic

#### **CLOSURE:**

Two-part hook and loop closures

#### SUSPENDERS:

- 1" (2.5 cm) nylon removable
- Breakaway
- Fully adjustable
- Non-elastic
- Hook and loop closures

#### **STAYS:**

2 each molded Polypropylene

### **TENSION:**

2 single system pull straps